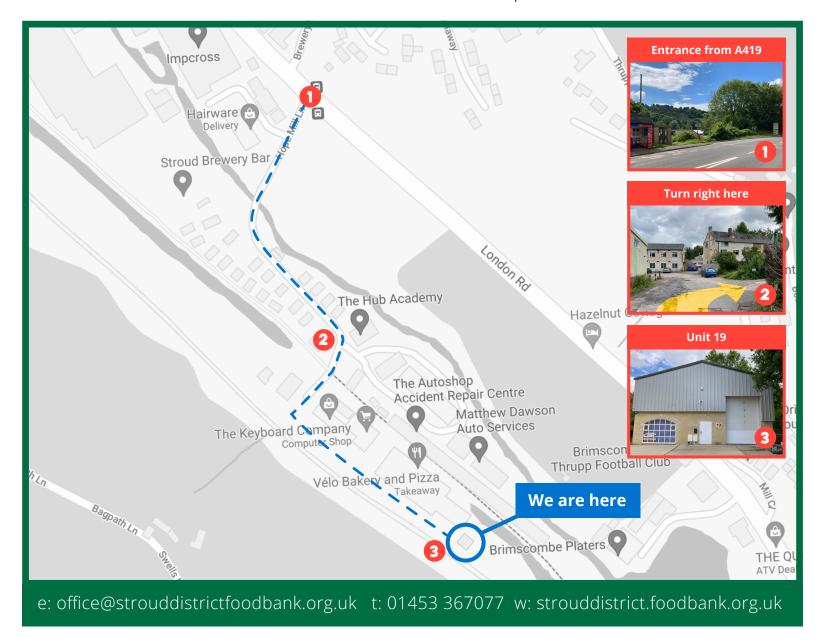

# HOW TO FIND US

We're based out of Unit 19, Canal Iron Works on Hope Mills Lane.

## **OUR ADDRESS**

Unit 19
Canal Iron Works,
Hope Mills Lane,
Brimscombe,
Stroud,
Glos.
GL5 2SH

#### **HOW TO FIND US**

Canal Iron Works is accessed via Hope Mills Lane off the A419 London Road. Look out for the brightly painted bus shelter.

We are in Unit 19, which is right down the end, so it's easy to load and unload vehicles.